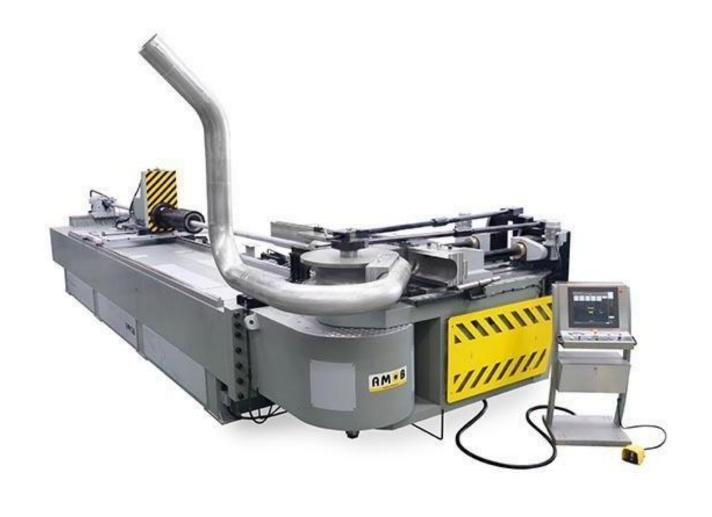

## **CNC Piper Bending**

Maximum Dia - 85mm

Maximum Length - 2000MM

No. of Machines - 6

#### **CNC Tube Bending**

Maximum Size - 40mm
Maximum Thickness - 4mm
No. of Machines - 4