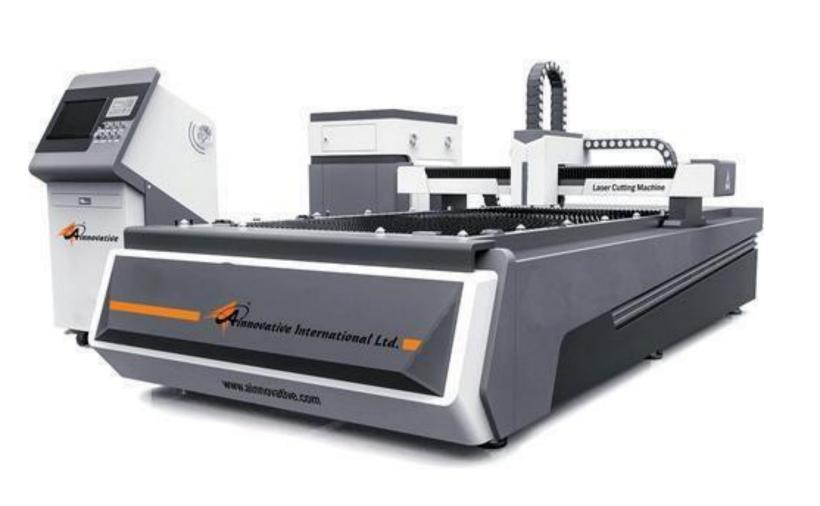

## **CNC Laser Cutting**

Maximum Width - 2000MM
Maximum Length - 6000mm
Maximum Thickness - 20MM.
No. of Machines - 12