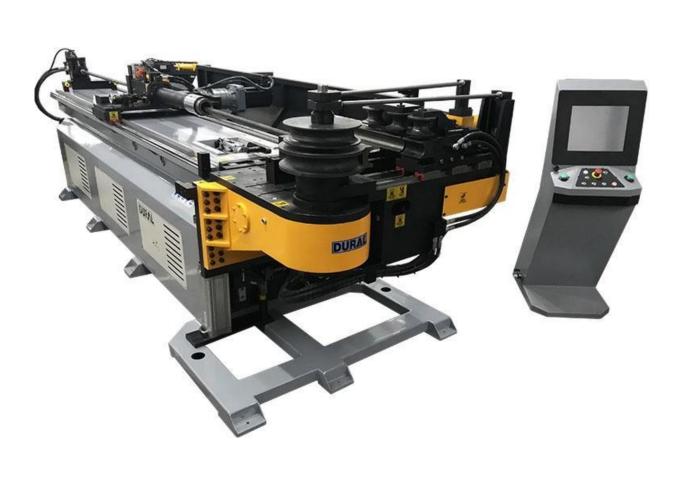

## **CNC Piper Bending**

Maximum Dia - 85mm

Maximum Length - 2000MM

No. of Machines - 6

#### **CNC Tube Bending**

Maximum Size - 40mm
Maximum Thickness - 4mm
No. of Machines - 4