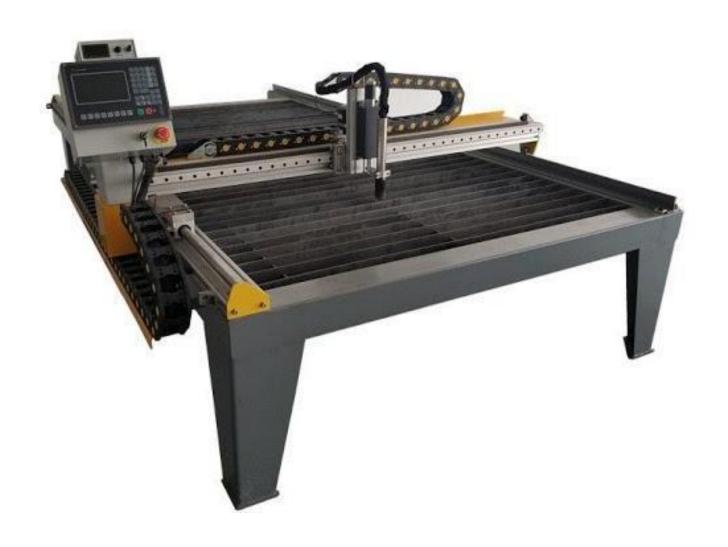

#### **CNC Plasma Cutting**

Maximum Width - 2000MM
Maximum Length - 6000mm
Maximum Thickness - 100MM
No. of Machines - 6