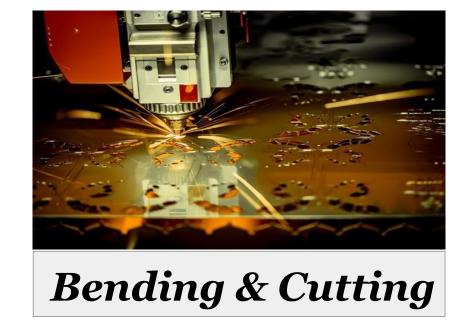

# **Product - Bending & Cutting**

# Product - Bending & Cutting

ZeroMile Auto's high-quality & precision metal stamping capabilities processes a wide range of metals to meet application-specific requirements. We provide custom metal shapes and parts produced using stamping and forming processes and can form complex shapes based on production tooling.

## **CNC Laser Cutting**

Maximum Width - 2000MM
Maximum Length - 6000mm
Maximum Thickness - 20MM.
No. of Machines - 12