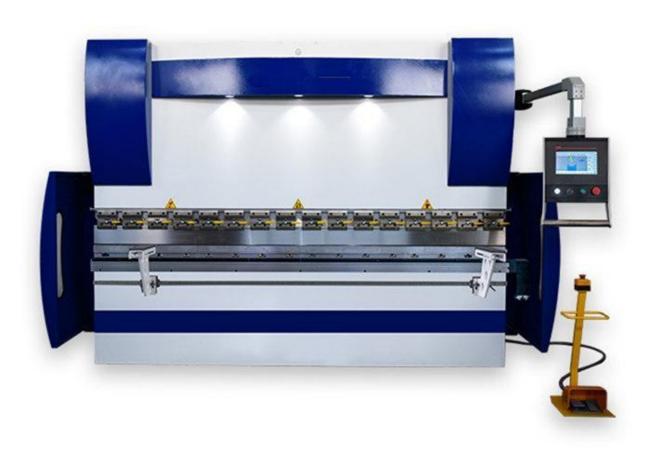

#### **Hydraulic Press Break**

Maximum Thickness - 10MM

Maximum Length - 4000mm

No. of Machines - 12