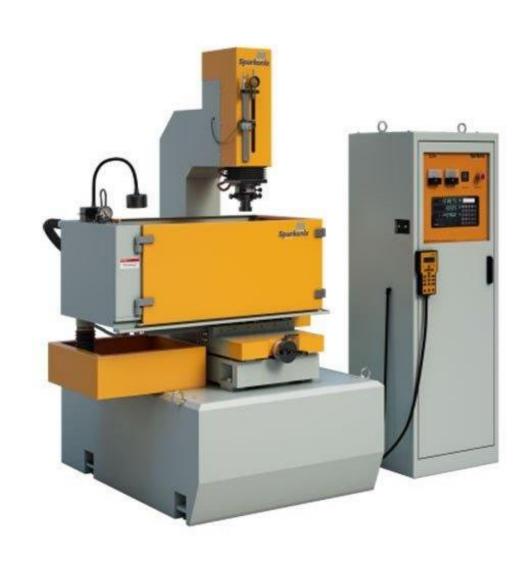

## **EDM Sparking**

Maximum Width - 600mm
Maximum Length - 300mm
Maximum weight - 550 Kg
No. of Machines - 6